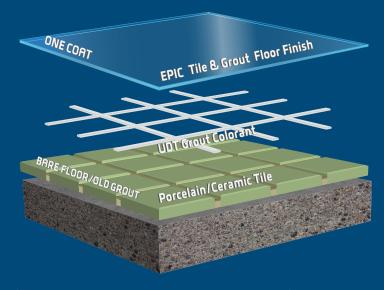

### **EPIC Clean & Coat**

Simply clean and sanitize with Ultra Deep Clean. Then, seal and protect with EPIC Tile & Grout!

# **EPIC Clean, Color & Coat**

Clean and sanitize with Ultra Deep Clean. Recolor grout lines with UDT Grout Colorant. Then, seal and protect with EPIC Tile & Grout!