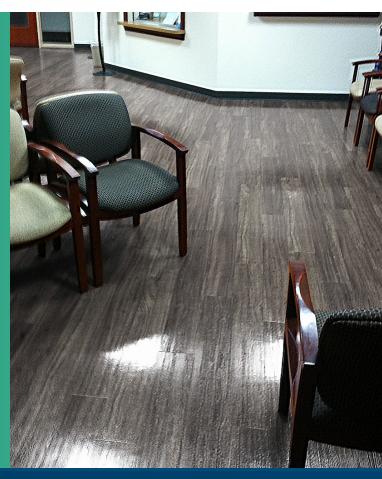

# **KEEP YOUR**"NO-WAX FLOORS" NO WAX!

When LVT flooring starts to fade, revitalize it with EPIC