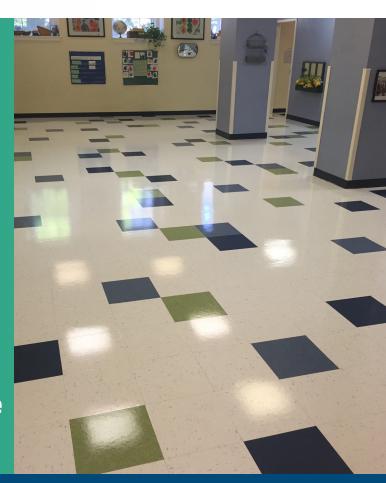

# LVT / Sheet Vinyl / VCT / Linoleum

- Eliminate Waxing, Buffing & Stripping
- Restore and Renew vs. Replace
- Enhance and Improve Cleanability