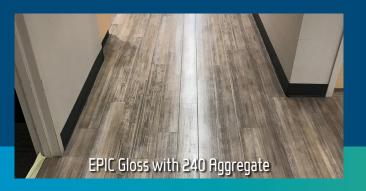

# LVT / Sheet Vinyl / VCT / Linoleum

- Eliminate Waxing, Buffing & Stripping
- Restore and Renew vs. Replace
- Enhance and Improve Cleanability