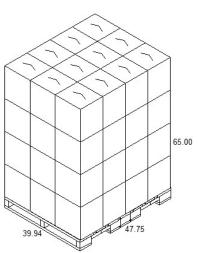

### 40 LB UNIT | FPKG-40LB SPECIFICATIONS

Dimensions = 13-5/6" L X 11-15/16" W X 15" H Net Weight = 40 LB | Gross Weight = 44 LB

Standard Pallet Quantity = (48" X 40" X 5") 12 Boxes Per Layer | 4 Layers | 48 Total Boxes Net Weight = 1,920 LB | Gross Weight = 2,104 LB

# 40 LB VS 50 LB PACKAGING COMPARISON

| Net Weight / Unit     | 40 LB                |
|-----------------------|----------------------|
| Gross Weight / Unit   | 44 LB                |
| Standard Pallet       | 48" L x 40" W x 5" H |
| Cases Per Layer       | 12                   |
| Layers / Pallet       | 4                    |
| Total Cases / Pallet  | 48                   |
| Net Weight / Pallet   | 1,920 LB             |
| Gross Weight / Pallet | 2,104 LB             |