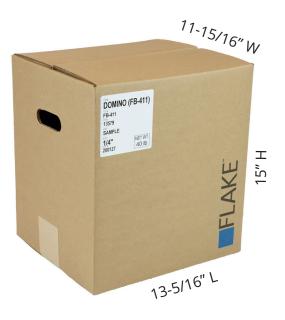

### 40 LB UNIT | FPKG-40LB SPECIFICATIONS

Dimensions = 13-5/6" L X 11-15/16" W X 15" H Net Weight = 40 LB | Gross Weight = 44 LB

Standard Pallet Quantity = (48" X 40" X 5") 12 Boxes Per Layer | 4 Layers | 48 Total Boxes Net Weight = 1,920 LB | Gross Weight = 2,104 LB