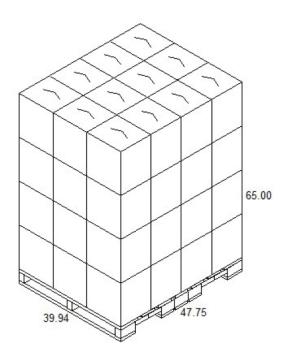

### 40 LB UNIT | FPKG-40LB SPECIFICATIONS

Dimensions = 13-5/6" L X 11-15/16" W X 15" H Net Weight = 40 LB | Gross Weight = 44 LB

Standard Pallet Quantity = (48" X 40" X 5") 12 Boxes Per Layer | 4 Layers | 48 Total Boxes Net Weight = 1,920 LB | Gross Weight = 2,104 LB

# 40 LB VS 50 LB PACKAGING COMPARISON

| Net Weight / Unit     | 40 LB                |
|-----------------------|----------------------|
| Gross Weight / Unit   | 44 LB                |
| Standard Pallet       | 48" L x 40" W x 5" H |
| Cases Per Layer       | 12                   |
| Layers / Pallet       | 4                    |
| Total Cases / Pallet  | 48                   |
| Net Weight / Pallet   | 1,920 LB             |
| Gross Weight / Pallet | 2,104 LB             |