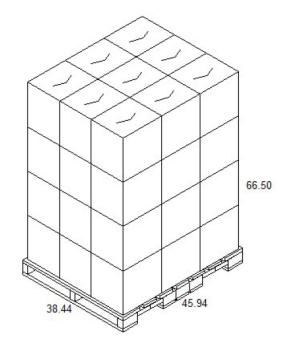

### 40 LB UNIT | FPKG-40LB SPECIFICATIONS

Dimensions = 13-5/6" L X 11-15/16" W X 15" H Net Weight = 40 LB | Gross Weight = 44 LB

Standard Pallet Quantity = (48" X 40" X 5") 12 Boxes Per Layer | 4 Layers | 48 Total Boxes Net Weight = 1,920 LB | Gross Weight = 2,104 LB

\*Package Labels are now visible in the fork facing pallet position for the new 40 LB palletizing configuration. Labels are currently NOT visible with the 50 LB unit.