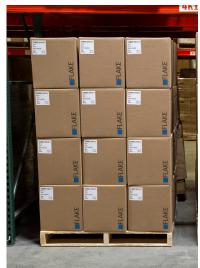

\*Package Labels are now visible in the fork facing pallet position for the new 40 LB palletizing configuration. Labels are currently NOT visible with the 50 LB unit.