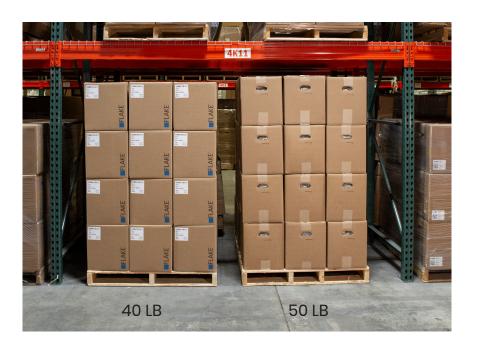

\*Package Labels are now visible in the fork facing pallet position for the new 40 LB palletizing configuration. Labels are currently NOT visible with the 50 LB unit.

# 40 LB VS 50 LB PACKAGING COMPARISON

| Net Weight / Unit     | 40 LB                |
|-----------------------|----------------------|
| Gross Weight / Unit   | 44 LB                |
| Standard Pallet       | 48" L x 40" W x 5" H |
| Cases Per Layer       | 12                   |
| Layers / Pallet       | 4                    |
| Total Cases / Pallet  | 48                   |
| Net Weight / Pallet   | 1,920 LB             |
| Gross Weight / Pallet | 2,104 LB             |

| Net Weight / Unit     | 50 LB                |
|-----------------------|----------------------|
| Gross Weight / Unit   | 54 LB                |
| Standard Pallet       | 48" L x 40" W x 5" H |
| Cases Per Layer       | 9                    |
| Layers / Pallet       | 4                    |
| Total Cases / Pallet  | 36                   |
| Net Weight / Pallet   | 1,800 LB             |
| Gross Weight / Pallet | 1,948 LB             |