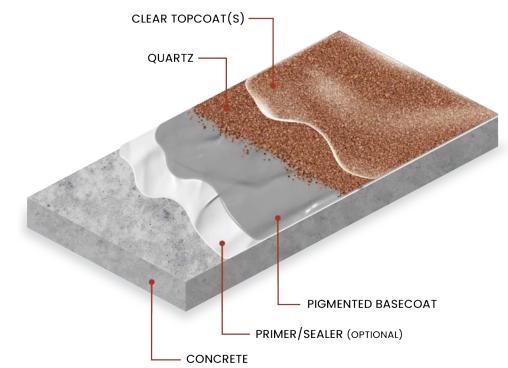

### QUARTZ floor system

illustration

For best results, a clear topcoat is recommended to fully encapsulate the QUARTZ and provide a durable wearing surface.

cal, abrasion, and impact resistance for the most extreme

nce flooring by adding custom color and texture to

tive flooring solution with extraordinary resilience under ns.

oring with an excellent slip resistance to prevent slip and

is flooring creates an easy to clean surface and prevents and bacteria.