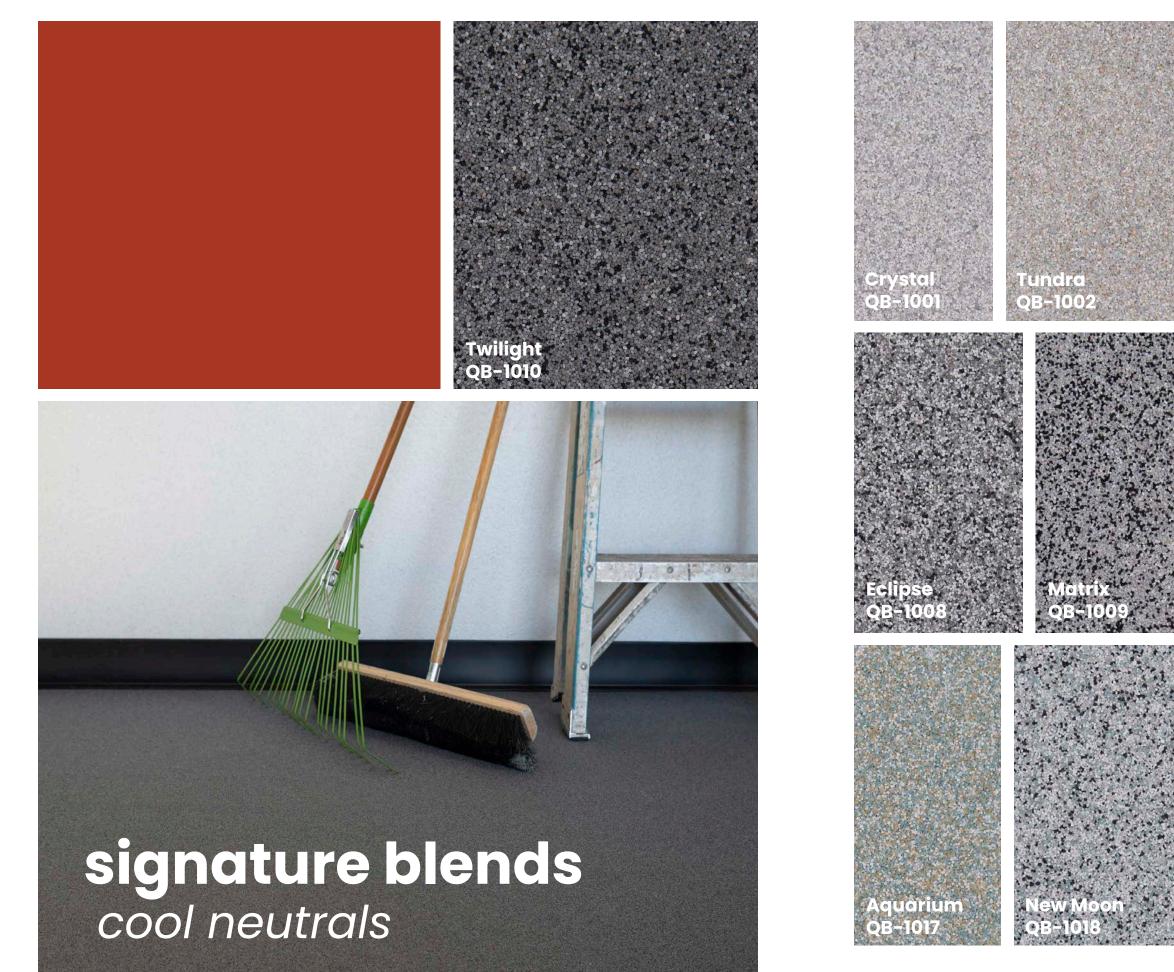

# signature blends warm neutrals

Ruby

Ruby QB-1025 Oyster QB-1004

Oxford QB-1005

Breaking Dawn QB-1011

Davenport QB-1014

#### Driftwood QB-1015

DISCLAIMER: The colors shown in this catalog may not be exact due to printing process limitations. For absolute color fidelity, colors should always be chosen from physical samples.