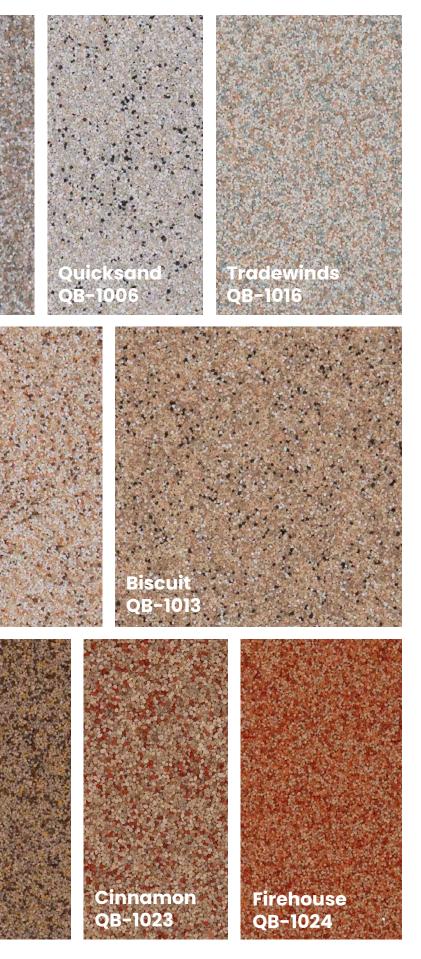

# signature blends warm neutrals

Ruby

Ruby QB-1025 Oyster QB-1004

Oxford QB-1005

Breaking Dawn QB-1011

Davenport QB-1014

#### Driftwood QB-1015

DISCLAIMER: The colors shown in this catalog may not be exact due to printing process limitations. For absolute color fidelity, colors should always be chosen from physical samples.