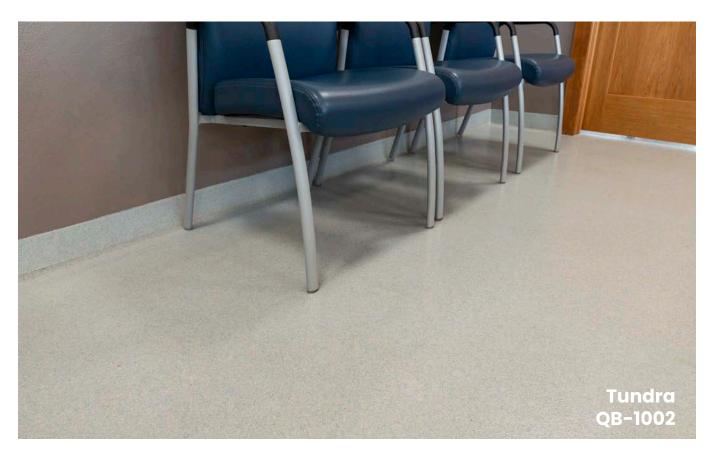

# signature blends warm neutrals

Ruby

Ruby QB-1025 Oyster QB-1004

Oxford QB-1005

Breaking Dawn QB-1011

Davenport QB-1014

#### Driftwood QB-1015

DISCLAIMER: The colors shown in this catalog may not be exact due to printing process limitations. For absolute color fidelity, colors should always be chosen from physical samples.