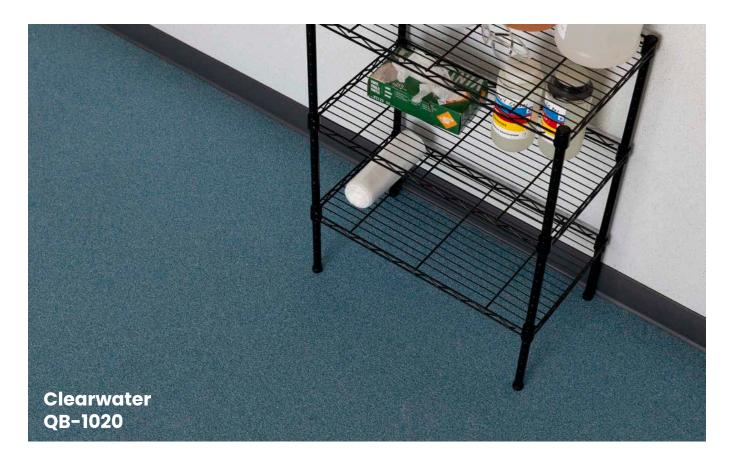

# signature blends warm neutrals

Ruby

Ruby QB-1025 Oyster QB-1004

Oxford QB-1005

Breaking Dawn QB-1011

Davenport QB-1014

#### Driftwood QB-1015

DISCLAIMER: The colors shown in this catalog may not be exact due to printing process limitations. For absolute color fidelity, colors should always be chosen from physical samples.