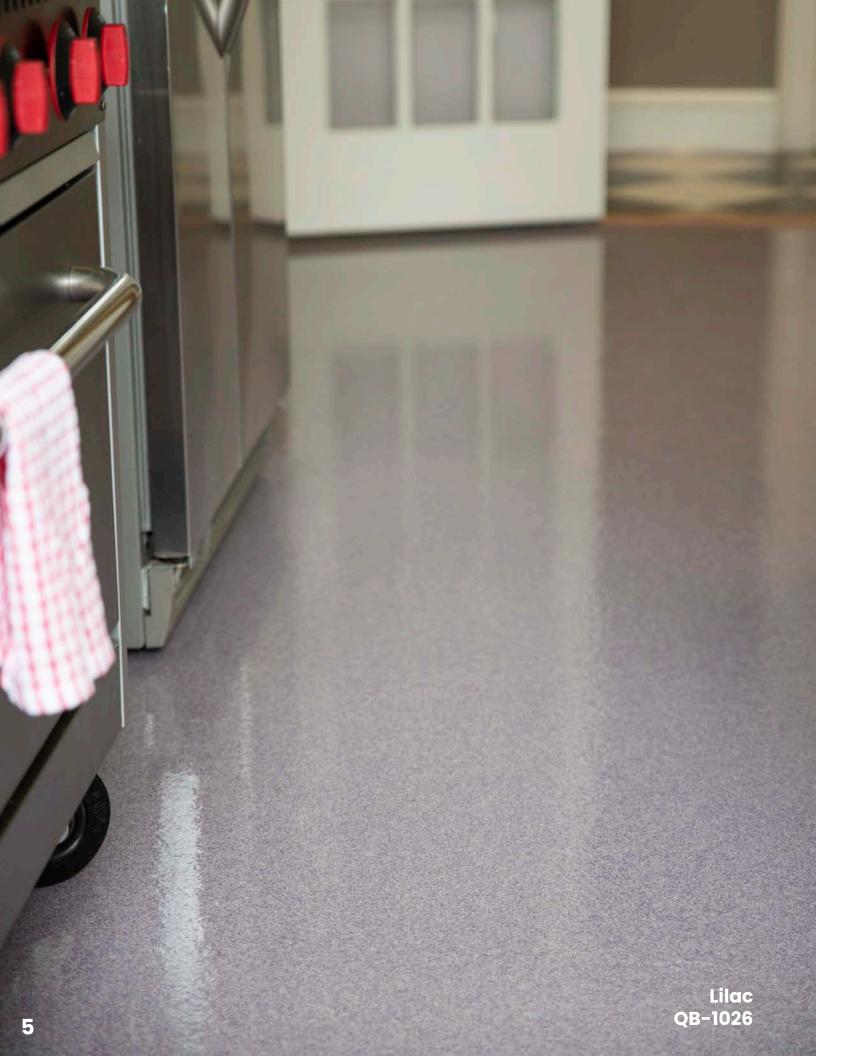

# signature blends warm neutrals

Ruby

Ruby QB-1025 Oyster QB-1004

Oxford QB-1005

Breaking Dawn QB-1011

Davenport QB-1014

#### Driftwood QB-1015

DISCLAIMER: The colors shown in this catalog may not be exact due to printing process limitations. For absolute color fidelity, colors should always be chosen from physical samples.