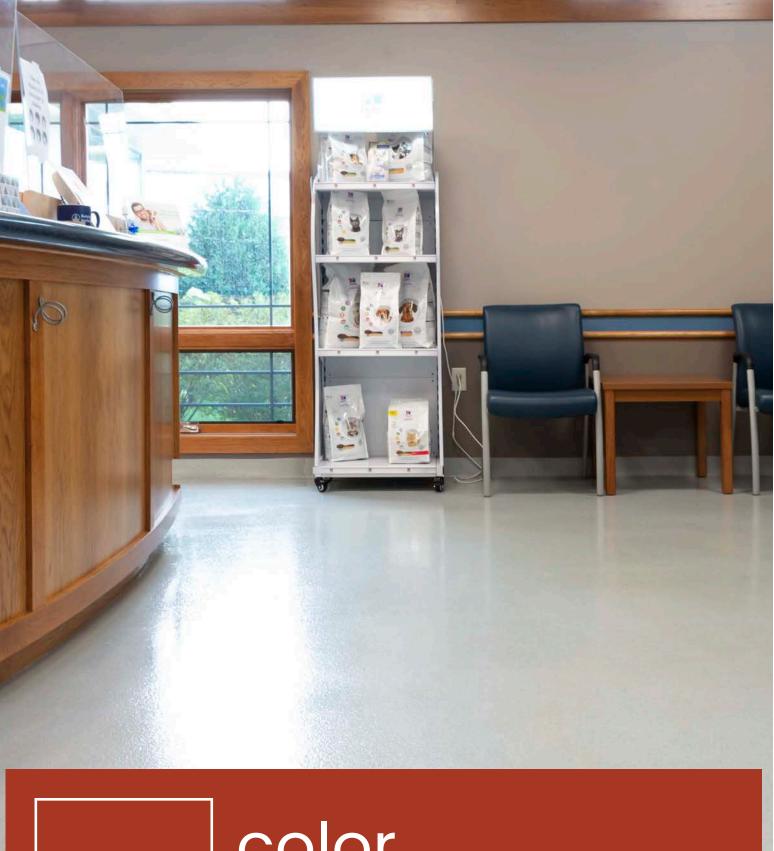

# color guide

**QUARTZ achieves functional resilience in the harshest** flooring environments. With a selection of over 40 colors and signature blends, QUARTZ is also available in both broadcast and trowel grades and can be custom blended to meet project specifications.

QUARTZ is best in high-traffic environments where durability is priority. The natural coarse texture of QUARTZ can be used to add anti-skid and anti-slip properties to resinous flooring systems.