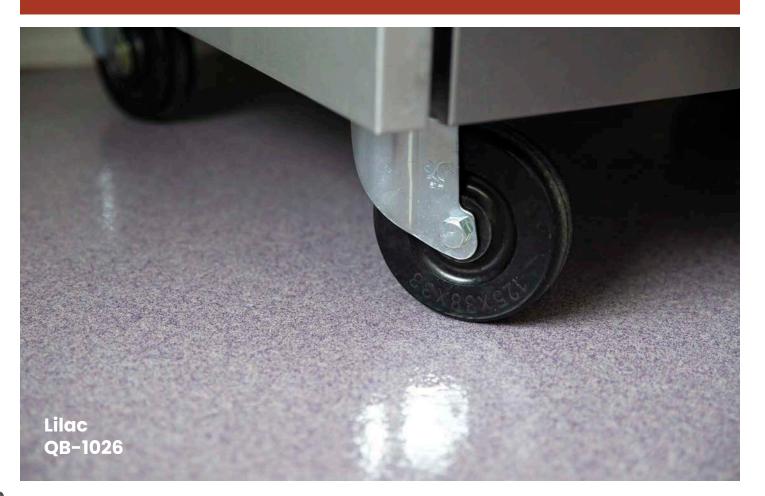

# signature blends warm neutrals

Ruby

Ruby QB-1025 Oyster QB-1004

Oxford QB-1005

Breaking Dawn QB-1011

Davenport QB-1014

#### Driftwood QB-1015

DISCLAIMER: The colors shown in this catalog may not be exact due to printing process limitations. For absolute color fidelity, colors should always be chosen from physical samples.