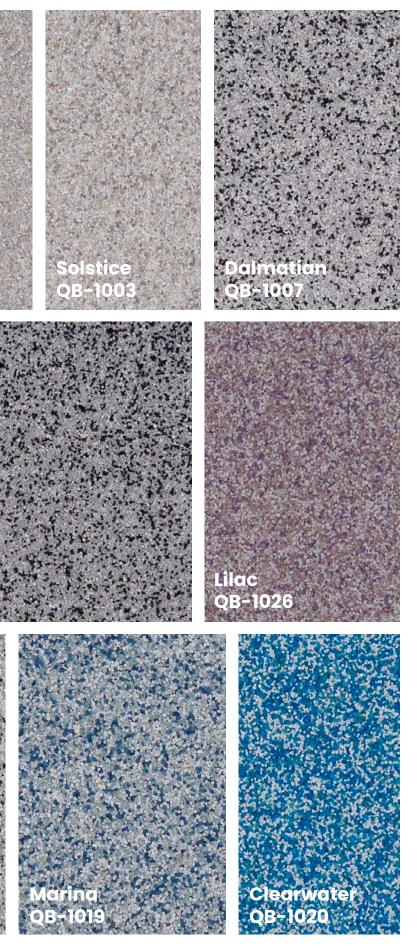

# signature blends warm neutrals

Ruby

Ruby QB-1025 Oyster QB-1004

Oxford QB-1005

Breaking Dawn QB-1011

Davenport QB-1014

#### Driftwood QB-1015

DISCLAIMER: The colors shown in this catalog may not be exact due to printing process limitations. For absolute color fidelity, colors should always be chosen from physical samples.