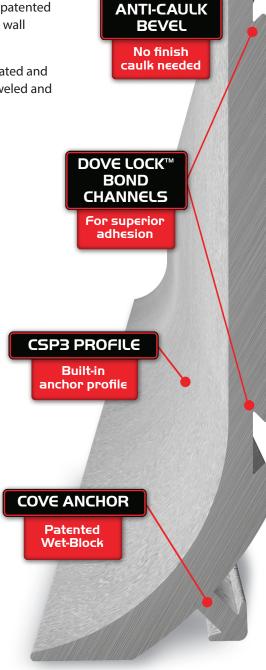

## MOISTURE LOCK-OUT

A patented design with interlocking technology, protects against moisture intrusion to dry wall, CMU, and other porous surfaces where associated hazards such as mold and mildew can occur.

# NO SEPARATION ANXIETY

Easycove<sup>®</sup> coving is manufactured to have an expansion coefficient, similar to epoxy. This feature helps to eliminate cracking and separation between dissimilar materials under thermal cycling conditions.

## **TURNING A CORNER**

Easycove<sup>®</sup> coving allows for greater installation convenience, as it can be mitered to accommodate inside or outside angles without the need for pre-formed corners. (Pre-formed corners available)