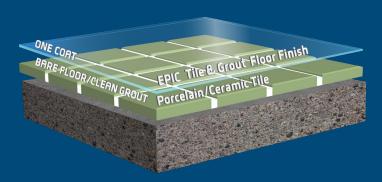

### **EPIC Clean & Coat**

Simply clean, seal and protect with EPIC Tile & Grout!

# **EPIC Clean, Color & Coat**

Deep clean tile and grout Recolor grout with UDT Grout Colorant. Then, seal and protect with EPIC Tile & Grout!