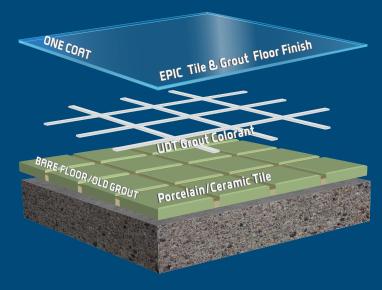

# **EPIC Clean, Color & Coat**

Deep clean tile and grout Recolor grout with UDT Grout Colorant. Then, seal and protect with EPIC Tile & Grout!