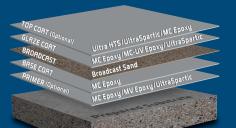

## **Ultra HTS Color Prime & Seal VISUALLY APPEALING & STRONG**

TOP COAT

ВОДУСОЯ

#### Grind, Clear Prime & Seal

MC-UV Epoxy or UltraSpartic

Grind, Color Prime & Seal

RADUR

pigmented MC Epoxy or UltraSpartic

ented MC Epoxy or UltraSpar

**Ultra HTS Grind, Prime & Seal CUSTOMIZE WITH PIGMENT** 