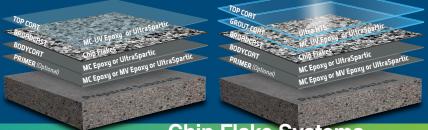

## Chip Flake Systems **BACKBONE OF CHIP FLAKE SYSTEMS**

Solid Color Broadcast System

TOP CORT Ultra HTS/UltraSpartic GLAZE COAT MC-UV Epoxy/UltraSparti 2""BRORDCAST Quartz Granules

Decorative Quartz Broadcast System

2<sup>nd</sup> BRSE CORT MC Epoxy/MC-UV Epoxy 1" BROADCAST 1<sup>st</sup> BRSE CORT Quartz Granules PRIMER (Optio MC Epoxy/MV Epoxy/UltraSpartic