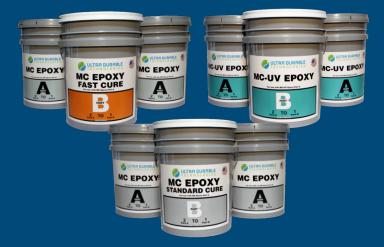

### **AVAILABLE IN MULTIPLE FORMULATIONS:**

- MC Epoxy Standard Cure
- MC Epoxy Fast Cure
- MC-UV Epoxy for higher UV resistance

Metallic System

EPIC or Ultra HTS MC-UV Epoxy with Metallic Powe MC Epoxy or UltraSpartic Pigmented