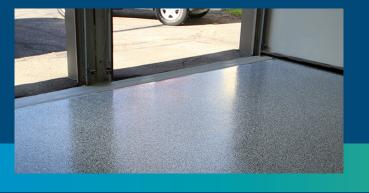

## Chip Flake Systems **BACKBONE OF CHIP FLAKE SYSTEMS**

Solid Color Broadcast System

TOP CORT Ultra HTS/UltraSpartic GLAZE COAT MC-UV Epoxy/UltraSparti 2""BRORDCAST Quartz Granules

Decorative Quartz Broadcast System

2<sup>nd</sup> BRSE CORT MC Epoxy/MC-UV Epoxy 1" BROADCAST 1<sup>st</sup> BRSE CORT Quartz Granules PRIMER (Optio MC Epoxy/MV Epoxy/UltraSpartic