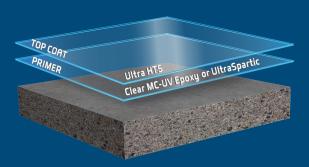

### **Ultra HTS** HIGH-SOLIDS URETHANE

- Extreme Chemical Resistance
- User-friendly Application
- 100% Aliphatic/Non-Yellowing
- Low Odor/Low VOC (50 states)
- Satin/Semi-Gloss Finish

#### **TOPCOAT SOLUTIONS FOR:**

- Gray Concrete
   Colored Epoxy
- Dyed Concrete
   Chips, Quartz, Metallics