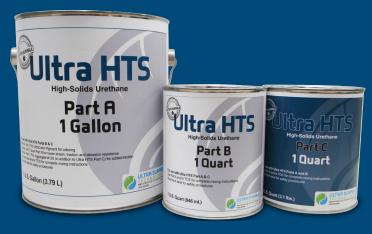

### **Ultra HTS** HIGH-SOLIDS URETHANE

- Extreme Chemical Resistance
- User-friendly Application
- 100% Aliphatic/Non-Yellowing
- Low Odor/Low VOC (50 states)
- Satin/Semi-Gloss Finish

#### **AVAILABLE IN THE FOLLOWING SIZES:**

- 1.5 Gallon Kit (covers approx. 650-750 sf)
- Demo Kit (covers approx. 50-75 sf)