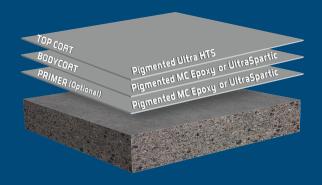

### **Ultra HTS** HIGH-SOLIDS URETHANE

- Extreme Chemical Resistance
- User-friendly Application
- 100% Aliphatic/Non-Yellowing
- Low Odor/Low VOC (50 states)
- Satin/Semi-Gloss Finish

#### **TOPCOAT SOLUTIONS FOR:**

- Gray Concrete
   Colored Epoxy
- Dyed Concrete
   Chips, Quartz, Metallics