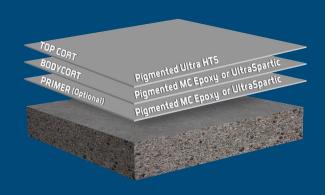

#### **AVAILABLE IN MULTIPLE FORMULATIONS:**

- MC Epoxy Standard Cure
- MC Epoxy Fast Cure
- MC-UV Epoxy for higher UV resistance

**Chip Flake Systems** 

Full Flake & Ultra HTS Full Flake Systems

#### **BACKBONE OF CHIP FLAKE SYSTEMS**

**Grind, Prime & Seal** 

Grind, Clear Prime & Seal Grind, Color Prime & Seal

#### **VISUALLY APPEALING & STRONG**

**Solid-Colored Epoxy** 

Solid Color Broadcast System

**Decorative Quartz Broadcast System** 

#### **CUSTOMIZE WITH ULTRACOLOR E/P**

#### **Decorative & Durable Metallics**

Metallic System

#### **CARRIES METALLIC PIGMENT**