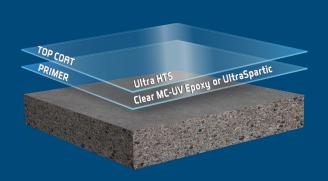

ULTRACOLOR E/P OFFERS A VARIETY OF COLOR OPTIONS!**



UltraSpartics may be pigmented with UltraColor E/P Pigment Packs to achieve a solid-colored primer, body coat, or topcoat.

# **Maximum Protection For Your Investment**

- Extreme Chemical Resistance
- User-friendly Application
- 100% Aliphatic/Non-Yellowing
- Low Odor/Low VOC (50 states)
- Satin/Semi-Gloss Finish



#### **TOPCOAT SOLUTIONS FOR:**

- Gray Concrete
  Colored Epoxy
- Dyed Concrete
- Chips, Quartz, Metallics

#### **AVAILABLE IN THE FOLLOWING SIZES:**

- 1.5 Gal Kit (Parts A. B & C: Coverage = 650-750 SF)
- 1.25 Gal Kit (Parts A & B only: Coverage = 650-750 SF)
- Demo Kit (Parts A, B & C: Coverage = 50-75 SF)
- \* Part C additive creates a semi-gloss appearance with higher traction



**Ultra HTS Grind, Prime & Seal** 



# IT'S OK TO GO GRAY!



# Ultra HTS Grind, Dye & Seal









### **NATURAL DYED CONCRETE**









#### **Ultra HTS Color Prime & Seal**



### **INDUSTRIAL COLORED CONCRETE**



# Make Floors EPIC With Just One Coat

- Renew and Restore vs. Wax
- Eliminate Stripping & Buffing
- Avoid Grinding & Polishing
- Minimize Chemical & Solid Waste
- Dramatically Reduce Maintenance



#### **EPIC SOLUTIONS FOR:**

- LVT/VinylVCT
- Tile & Grout
- Linoleum
- Concrete
- Terrazzo

#### **AVAILABLE IN THE FOLLOWING SHEENS:**

- High Gloss
- Matte
- Semi-Gloss (Add UDT Aggregate)





EPIC Gloss with 240 Aggregate

# LVT / Sheet Vinyl / VCT / Linoleum

- Eliminate Waxing, Buffing & Stripping
- Restore and Renew vs. Replace
- Enhance and Improve Cleanability



**EPIC Gloss with Bond Promoter** 

###