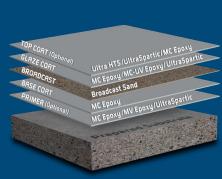

#### **AVAILABLE IN MULTIPLE FORMULATIONS:**

- MC Epoxy Standard Cure
- MC Epoxy Fast Cure
- MC-UV Epoxy for higher UV resistance

**Chip Flake Systems** 

Full Flake & Ultra HTS Full Flake Systems

#### **BACKBONE OF CHIP FLAKE SYSTEMS**

**Grind, Prime & Seal** 

Grind, Clear Prime & Seal Grind, Color Prime & Seal