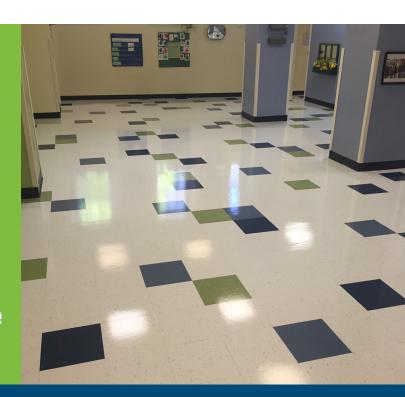

# Make Floors EPIC With Just One Coat

- Renew and Restore vs. Wax
- Eliminate Stripping & Buffing
- Avoid Grinding & Polishing
- Minimize Chemical & Solid Waste
- Dramatically Reduce Maintenance

#### **EPIC SOLUTIONS FOR:**

- LVT/VinylVCT
- Tile & Grout
- Linoleum
- Concrete
- Terrazzo

#### **AVAILABLE IN THE FOLLOWING SHEENS:**

- High Gloss
- Matte
- Semi-Gloss (Add UDT Aggregate)

EPIC Gloss with 240 Aggregate

# LVT / Sheet Vinyl / VCT / Linoleum

- Eliminate Waxing, Buffing & Stripping
- Restore and Renew vs. Replace
- Enhance and Improve Cleanability

**EPIC Gloss with Bond Promoter** 