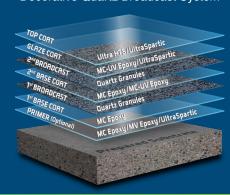

#### **VISUALLY APPEALING & STRONG**

**Solid-Colored Epoxy** 

Solid Color Broadcast System

**Decorative Quartz Broadcast System** 