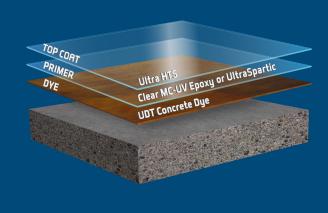

raSpartics may be pigmented with UltraColor E/P Pigment Packs to achieve a solid-colored primer, body coat, or topcoat.

# **Maximum Protection For Your Investment**

- Extreme Chemical Resistance
- User-friendly Application
- 100% Aliphatic/Non-Yellowing
- Low Odor/Low VOC (50 states)
- Satin/Semi-Gloss Finish



#### **TOPCOAT SOLUTIONS FOR:**

- Gray Concrete
  Colored Epoxy
- Dyed Concrete
- Chips, Quartz, Metallics

#### **AVAILABLE IN THE FOLLOWING SIZES:**

- 1.5 Gal Kit (Parts A. B & C: Coverage = 650-750 SF)
- 1.25 Gal Kit (Parts A & B only: Coverage = 650-750 SF)
- Demo Kit (Parts A, B & C: Coverage = 50-75 SF)
- \* Part C additive creates a semi-gloss appearance with higher traction



**Ultra HTS Grind, Prime & Seal** 



# IT'S OK TO GO GRAY!



# Ultra HTS Grind, Dye & Seal









### **NATURAL DYED CONCRETE**









#### **Ultra HTS Color Prime & Seal**



### **INDUSTRIAL COLORED CONCRETE**



# Make Floors EPIC With Just One Coat

- Renew and Restore vs. Wax
- Eliminate Stripping & Buffing
- Avoid Grinding & Polishing
- Minimize Chemical & Solid Waste
- Dramatically Reduce Maintenance



#### **EPIC SOLUTIONS FOR:**

- LVT/VinylVCT
- Tile & Grout
- Linoleum
- Concrete
- Terrazzo

#### **AVAILABLE IN THE FOLLOWING SHEENS:**

- High Gloss
- Matte
- Semi-Gloss (Add UDT Aggregate)





EPIC Gloss with 240 Aggregate

# LVT / Sheet Vinyl / VCT / Linoleum

- Eliminate Waxing, Buffing & Stripping
- Restore and Renew vs. Replace
- Enhance and Improve Cleanability



**EPIC Gloss with Bond Promoter** 

#### **Tile & Grout**

- Eradicate Odors
- Easily Clean Grout