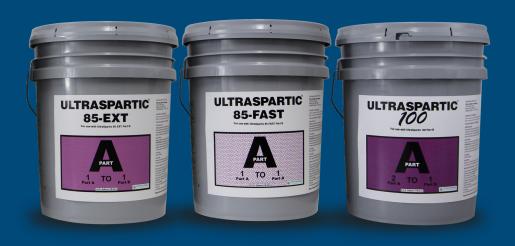

#### **AVAILABLE IN MULTIPLE FORMULATIONS:**

- US 85-EXT
- US 85-FAST
- US-100

# WITH ITS LONG WORKING TIME, **ULTRASPARTIC 85-EXT (US85-EXT)** IS IDEAL FOR LARGE JOBS AND WARM AND/OR HUMID ENVIRONMENTS.

SOLIDS LEVEL: 85%DRY TIME: 8 HOURS

WORKING TIME: 25 MINUTES
 VISCOSITY: LOW (150 CPS)

PACKAGING: 2-GALLON AND 10-GALLON KITS

MIXING RATIO: 1:1

**ULTRASPARTIC 85-FAST (US85-FAST)** DRIES QUICKLY, MAKING IT PERFECT FOR FAST RECOATING AND/OR RETURN-TO-SERVICE TIMES, COLD TEMPERATURES, AND DRY CLIMATES.

SOLIDS LEVEL: 85%DRY TIME: 2 HOURS

WORKING TIME: 12 MINUTES
 VISCOSITY: LOW (150 CPS)

PACKAGING: 2-GALLON AND 10-GALLON KITS

MIXING RATIO: 1:1

# ITS EXTREMELY LOW ODOR AND VOCS MAKE **ULTRASPARTIC 100 (US100)** UNIQUE AND VERSATILE FOR A VARIETY OF APPLICATIONS.

SOLIDS LEVEL: 99%DRY TIME: 5 HOURS

WORKING TIME: 15 MINUTES
 VISCOSITY: MEDIUM (850 CPS)

PACKAGING: 3-GALLON AND 15-GALLON KITS

MIXING RATIO: 2:1