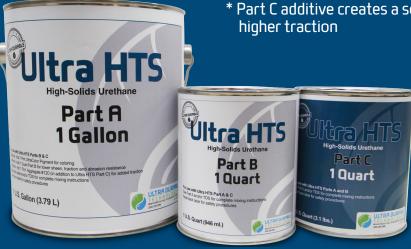

# **Maximum Protection For Your Investment**

- Extreme Chemical Resistance
- User-friendly Application
- 100% Aliphatic/Non-Yellowing
- Low Odor/Low VOC (50 states)
- Satin/Semi-Gloss Finish

#### **AVAILABLE IN THE FOLLOWING SIZES:**

- 1.5 Gal Kit (Parts A. B & C: Coverage = 650-750 SF)
- 1.25 Gal Kit (Parts A & B only: Coverage = 650-750 SF)
- Demo Kit (Parts A, B & C: Coverage = 50-75 SF)
- \* Part C additive creates a semi-gloss appearance with higher traction