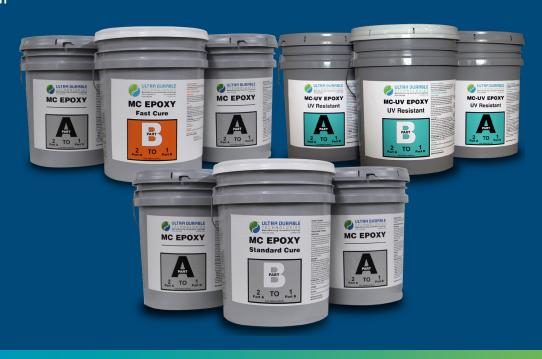

#### **AVAILABLE IN MULTIPLE FORMULATIONS:**

- MC Epoxy Standard Cure
- MC Epoxy Fast Cure
- MC-UV Epoxy for higher UV resistance

**Chip Flake Systems** 

Full Flake & Ultra HTS Full Flake Systems