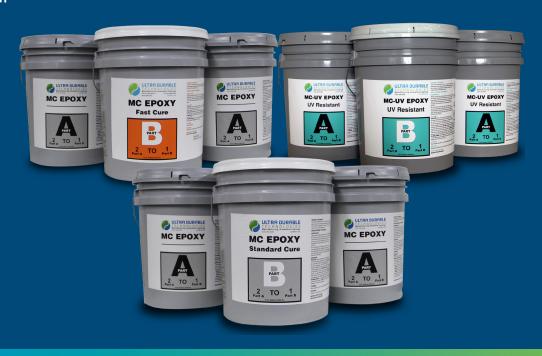

# MC = Multi-Color and Multi-Cure

- Excellent Concrete Adhesion
- Color With UltraColor E/P Liquid pigment
- Perfect for Metallics
- Low Odor & Versatile
- Long Recoat Windows

### **AVAILABLE IN MULTIPLE FORMULATIONS:**

- MC Epoxy Standard Cure
- MC Epoxy Fast Cure
- MC-UV Epoxy for higher UV resistance

**Chip Flake Systems** 

Full Flake & Ultra HTS Full Flake Systems