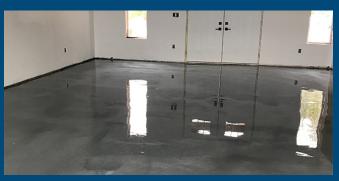

# MC = Multi-Color and Multi-Cure

- Excellent Concrete Adhesion
- Color With UltraColor E/P Liquid pigment
- Perfect for Metallics
- Low Odor & Versatile
- Long Recoat Windows

#### **SOLUTIONS FOR:**

- Chips, Quartz, & Metallics
- Solid-Colored Epoxy
- Dyed Concrete
- Grind & Seal

### **AVAILABLE IN MULTIPLE FORMULATIONS:**

- MC Epoxy Standard Cure
- MC Epoxy Fast Cure
- MC-UV Epoxy for higher UV resistance

**Chip Flake Systems** 

Full Flake & Ultra HTS Full Flake Systems