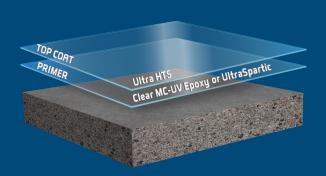

RACOLOR E/P OFFERS A VARIETY OF COLOR OPTIONS!**



UltraSpartics may be pigmented with UltraColor E/P Pigment Packs to achieve a solid-colored primer, body coat, or topcoat.

# **Maximum Protection For Your Investment**

- Extreme Chemical Resistance
- User-friendly Application
- 100% Aliphatic/Non-Yellowing
- Low Odor/Low VOC (50 states)
- Satin/Semi-Gloss Finish



#### **TOPCOAT SOLUTIONS FOR:**

- Dyed Concrete
- Gray Concrete
   Colored Epoxy
  - Chips, Quartz, Metallics

#### **AVAILABLE IN THE FOLLOWING SIZES:**

- 1.5 Gal Kit (Parts A. B & C: Coverage = 650-750 SF)
- 1.25 Gal Kit (Parts A & B only: Coverage = 650-750 SF)
- Demo Kit (Parts A, B & C: Coverage = 50-75 SF)
- \* Part C additive creates a semi-gloss appearance with higher traction



**Ultra HTS Grind, Prime & Seal** 



# IT'S OK TO GO GRAY!



## Ultra HTS Grind, Dye & Seal









## **NATURAL DYED CONCRETE**









### **Ultra HTS Color Prime & Seal**



## **INDUSTRIAL COLORED CONCRETE**



# Make Floors EPIC With Just One Coat

- Renew and Restore vs. Wax
- Eliminate Stripping & Buffing
- Avoid Grinding & Polishing
- Minimize Chemical & Solid Waste
- Dramatically Reduce Maintenance



#### **EPIC SOLUTIONS FOR:**

- LVT/Vinyl
- VCTTile & Grout
- Linoleum
- Concrete
- Terrazzo

#### **AVAILABLE IN THE FOLLOWING SHEENS:**

- High Gloss
- Matte
- Semi-Gloss (Add UDT Aggregate)





EPIC Gloss with 240 Aggregate

## LVT / Sheet Vinyl / VCT / Linoleum

- Eliminate Waxing, Buffing & Stripping
- Restore and Renew vs. Replace
- Enhance and Improve Cleanability



**EPIC Gloss with Bond Promoter** 

####