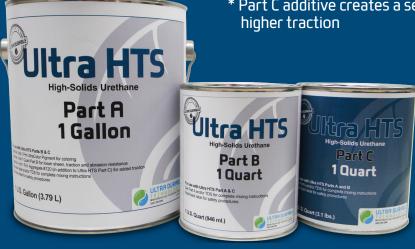

# **Maximum Protection For Your Investment**

- Extreme Chemical Resistance
- User-friendly Application
- 100% Aliphatic/Non-Yellowing
- Low Odor/Low VOC (50 states)
- Satin/Semi-Gloss Finish

#### **AVAILABLE IN THE FOLLOWING SIZES:**

- 1.5 Gal Kit (Parts A. B & C: Coverage = 650-750 SF)
- 1.25 Gal Kit (Parts A & B only: Coverage = 650-750 SF)
- Demo Kit (Parts A, B & C: Coverage = 50-75 SF)
- \* Part C additive creates a semi-gloss appearance with higher traction