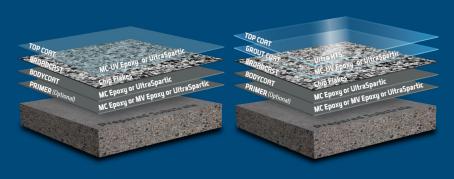

### **AVAILABLE IN MULTIPLE FORMULATIONS:**

- MC Epoxy Standard Cure
- MC Epoxy Fast Cure
- MC-UV Epoxy for higher UV resistance

**Chip Flake Systems** 

Full Flake & Ultra HTS Full Flake Systems

#### **BACKBONE OF CHIP FLAKE SYSTEMS**

**Grind, Prime & Seal** 

Grind, Clear Prime & Seal Grind, Color Prime & Seal