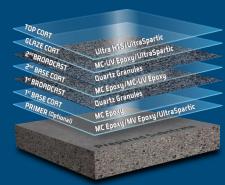

### **AVAILABLE IN MULTIPLE FORMULATIONS:**

- MC Epoxy Standard Cure
- MC Epoxy Fast Cure
- MC-UV Epoxy for higher UV resistance

**Chip Flake Systems** 

Full Flake & Ultra HTS Full Flake Systems

#### **BACKBONE OF CHIP FLAKE SYSTEMS**

**Grind, Prime & Seal** 

Grind, Clear Prime & Seal Grind, Color Prime & Seal