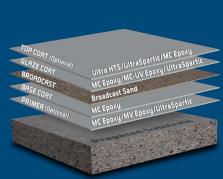

#### **VISUALLY APPEALING & STRONG**

**Solid-Colored Epoxy** 

Solid Color Broadcast System

Decorative Quartz Broadcast System

### **Decorative & Durable Metallics**

Metallic System