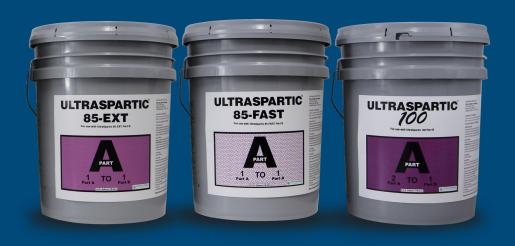

#### **AVAILABLE IN MULTIPLE FORMULATIONS:**

- US 85-EXT
- US 85-FAST
- US-100

# WITH ITS LONG WORKING TIME, **ULTRASPARTIC 85-EXT (US85-EXT)** IS IDEAL FOR LARGE JOBS AND WARM AND/OR HUMID ENVIRONMENTS.

SOLIDS LEVEL: 85%DRY TIME: 8 HOURS

WORKING TIME: 25 MINUTES
 VISCOSITY: LOW (150 CPS)

PACKAGING: 2-GALLON AND 10-GALLON KITS

MIXING RATIO: 1:1

**ULTRASPARTIC 85-FAST (US85-FAST)** DRIES QUICKLY, MAKING IT PERFECT FOR FAST RECOATING AND/OR RETURN-TO-SERVICE TIMES. COLD TEMPERATURES. AND DRY CLIMATES.

SOLIDS LEVEL: 85%DRY TIME: 2 HOURS

WORKING TIME: 12 MINUTES
 VISCOSITY: LOW (150 CPS)

PACKAGING: 2-GALLON AND 10-GALLON KITS

MIXING RATIO: 1:1

# ITS EXTREMELY LOW ODOR AND VOCS MAKE **ULTRASPARTIC 100 (US100)** UNIQUE AND VERSATILE FOR A VARIETY OF APPLICATIONS.

SOLIDS LEVEL: 99%DRY TIME: 5 HOURS

WORKING TIME: 15 MINUTES
 VISCOSITY: MEDIUM (850 CPS)

PACKAGING: 3-GALLON AND 15-GALLON KITS

MIXING RATIO: 2:1