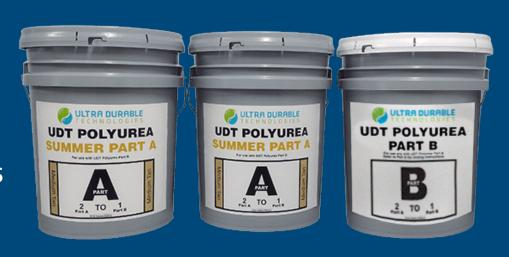

# **UDT SUMMER POLYUREA** IS IDEAL FOR APPLICATIONS IN WARM AND/OR HUMID ENVIRONMENTS.

WORKING TIME: 20 MINUTES (70°F / 50% RH)

CHIP SCRAPE TIME: 1.5 HOURS (70°F / 50% RH)

VISCOSITY: 750 CPS

PACKAGING: 3-GALLON AND 15-GALLON KITS

MIXING RATIO: 2:1SOLIDS LEVEL: 100%

# UDT WINTER POLYUREA IS IDEAL FOR COLD TEMPERATURE APPLICATIONS. WINTER MAY BE BLENDED WITH SUMMER TO OBTAIN DESIRED DRY TIMES.

- SOLIDS LEVEL: 100%
- WORKING TIME: 15 MINUTES (50°F / 50% RH)
- CHIP SCRAPE TIME: 1.5 HOURS (50°F / 50% RH)
- VISCOSITY: 750 CPS
- PACKAGING: 3-GALLON AND 15-GALLON KITS
- MIXING RATIO: 2:1
- SOLIDS LEVEL: 100%