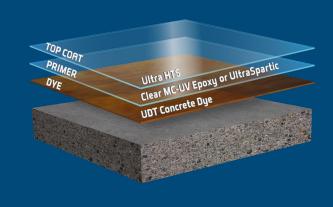

artics may be pigmented with UltraColor E/P Pigment Packs to achieve a solid-colored primer, body coat, or topcoat.

# **Maximum Protection For Your Investment**

- Extreme Chemical Resistance
- User-friendly Application
- 100% Aliphatic/Non-Yellowing
- Low Odor/Low VOC (50 states)
- Satin/Semi-Gloss Finish



#### **TOPCOAT SOLUTIONS FOR:**

- Dyed Concrete
- Gray Concrete
   Colored Epoxy
  - Chips, Quartz, Metallics

#### **AVAILABLE IN THE FOLLOWING SIZES:**

- 1.5 Gal Kit (Parts A. B & C: Coverage = 650-750 SF)
- 1.25 Gal Kit (Parts A & B only: Coverage = 650-750 SF)
- Demo Kit (Parts A, B & C: Coverage = 50-75 SF)
- \* Part C additive creates a semi-gloss appearance with higher traction



**Ultra HTS Grind, Prime & Seal** 



# IT'S OK TO GO GRAY!



## Ultra HTS Grind, Dye & Seal









## **NATURAL DYED CONCRETE**









### **Ultra HTS Color Prime & Seal**



## **INDUSTRIAL COLORED CONCRETE**



# Make Floors EPIC With Just One Coat

- Renew and Restore vs. Wax
- Eliminate Stripping & Buffing
- Avoid Grinding & Polishing
- Minimize Chemical & Solid Waste
- Dramatically Reduce Maintenance



#### **EPIC SOLUTIONS FOR:**

- LVT/Vinyl
- VCTTile & Grout
- Linoleum
- Concrete
- Terrazzo

#### **AVAILABLE IN THE FOLLOWING SHEENS:**

- High Gloss
- Matte
- Semi-Gloss (Add UDT Aggregate)





EPIC Gloss with 240 Aggregate

## LVT / Sheet Vinyl / VCT / Linoleum

- Eliminate Waxing, Buffing & Stripping
- Restore and Renew vs. Replace
- Enhance and Improve Cleanability



**EPIC Gloss with Bond Promoter** 

#### **Tile & Grout**

- Eradicate Odors
- Easily Clean Grout
-