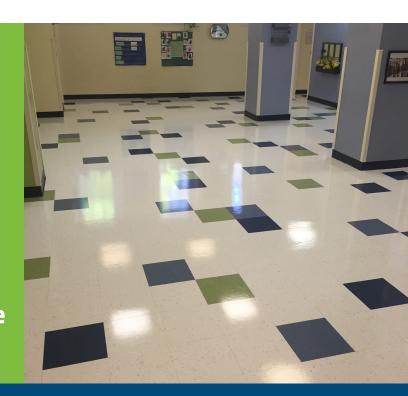

#### **EPIC SOLUTIONS FOR:**

- LVT/Vinyl
- VCTTile & Grout
- Linoleum
- Concrete
- Terrazzo

## LVT / Sheet Vinyl / VCT / Linoleum

- Eliminate Waxing, Buffing & Stripping
- Restore and Renew vs. Replace
- Enhance and Improve Cleanability

**EPIC Gloss with Bond Promoter** 