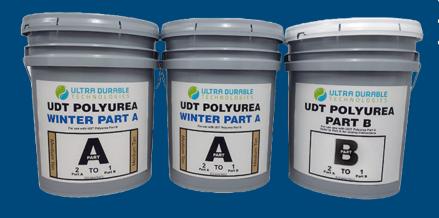

# UDT WINTER POLYUREA IS IDEAL FOR COLD TEMPERATURE APPLICATIONS. WINTER MAY BE BLENDED WITH SUMMER TO OBTAIN DESIRED DRY TIMES.

- SOLIDS LEVEL: 100%
- WORKING TIME: 15 MINUTES (50°F / 50% RH)
- CHIP SCRAPE TIME: 1.5 HOURS (50°F / 50% RH)
- VISCOSITY: 750 CPS
- PACKAGING: 3-GALLON AND 15-GALLON KITS
- MIXING RATIO: 2:1
- SOLIDS LEVEL: 100%