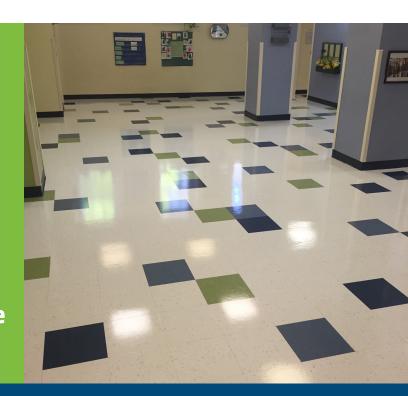

#### Make Floors EPIC With Just One Coat

- Renew and Restore vs. Wax
- Eliminate Stripping & Buffing
- Avoid Grinding & Polishing
- Minimize Chemical & Solid Waste
- Dramatically Reduce Maintenance

#### **EPIC SOLUTIONS FOR:**

- LVT/Vinyl
- VCTTile & Grout
- Linoleum
- Concrete
- Terrazzo

#### **AVAILABLE IN THE FOLLOWING SHEENS:**

- High Gloss
- Matte
- Semi-Gloss (Add UDT Aggregate)

EPIC Gloss with 240 Aggregate

#### LVT / Sheet Vinyl / VCT / Linoleum

- Eliminate Waxing, Buffing & Stripping
- Restore and Renew vs. Replace
- Enhance and Improve Cleanability

**EPIC Gloss with Bond Promoter** 

#### **Tile & Grout**

- Eradicate Odors
- Easily Clean Grout
- Increase DCOF in Slippery Areas

**EPIC Gloss** 