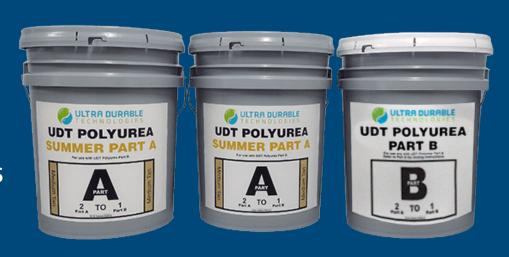

# **UDT SUMMER POLYUREA** IS IDEAL FOR APPLICATIONS IN WARM AND/OR HUMID ENVIRONMENTS.

WORKING TIME: 20 MINUTES (70°F / 50% RH)

CHIP SCRAPE TIME: 1.5 HOURS (70°F / 50% RH)

VISCOSITY: 750 CPS

PACKAGING: 3-GALLON AND 15-GALLON KITS

MIXING RATIO: 2:1SOLIDS LEVEL: 100%