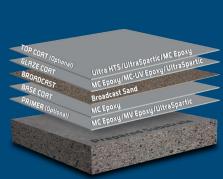

#### **BACKBONE OF CHIP FLAKE SYSTEMS**

**Grind, Prime & Seal** 

Grind, Clear Prime & Seal Grind, Color Prime & Seal

#### **VISUALLY APPEALING & STRONG**

**Solid-Colored Epoxy** 

Solid Color Broadcast System

Decorative Quartz Broadcast System