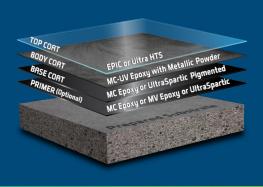

#### MC = Multi-Color and Multi-Cure

- Excellent Concrete Adhesion
- Color With UltraColor E/P Liquid pigment
- Perfect for Metallics
- Low Odor & Versatile
- Long Recoat Windows

#### **SOLUTIONS FOR:**

- Chips, Quartz, & Metallics
- Solid-Colored Epoxy
- Dyed Concrete
- Grind & Seal

#### **AVAILABLE IN MULTIPLE FORMULATIONS:**

- MC Epoxy Standard Cure
- MC Epoxy Fast Cure
- MC-UV Epoxy for higher UV resistance

**Chip Flake Systems** 

Full Flake & Ultra HTS Full Flake Systems

#### **BACKBONE OF CHIP FLAKE SYSTEMS**

**Grind, Prime & Seal** 

Grind, Clear Prime & Seal Grind, Color Prime & Seal

#### **VISUALLY APPEALING & STRONG**

**Solid-Colored Epoxy** 

Solid Color Broadcast System

Decorative Quartz Broadcast System

#### **Decorative & Durable Metallics**

Metallic System

#### **CARRIES METALLIC PIGMENT**