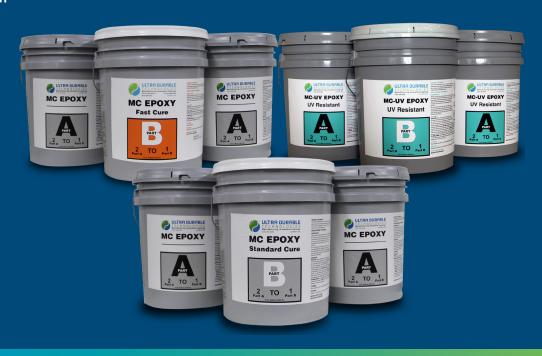

#### MC = Multi-Color and Multi-Cure

- Excellent Concrete Adhesion
- Color With UltraColor E/P Liquid pigment
- Perfect for Metallics
- Low Odor & Versatile
- Long Recoat Windows

#### **SOLUTIONS FOR:**

- Chips, Quartz, & Metallics
- Solid-Colored Epoxy
- Dyed Concrete
- Grind & Seal

#### **AVAILABLE IN MULTIPLE FORMULATIONS:**

- MC Epoxy Standard Cure
- MC Epoxy Fast Cure
- MC-UV Epoxy for higher UV resistance

**Chip Flake Systems** 

Full Flake & Ultra HTS Full Flake Systems