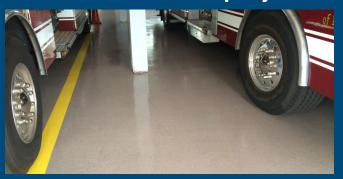

#### MC = Multi-Color and Multi-Cure

- Excellent Concrete Adhesion
- Color With UltraColor E/P Liquid pigment
- Perfect for Metallics
- Low Odor & Versatile
- Long Recoat Windows

#### **SOLUTIONS FOR:**

- Chips, Quartz, & Metallics
- Solid-Colored Epoxy
- Dyed Concrete
- Grind & Seal

#### **AVAILABLE IN MULTIPLE FORMULATIONS:**

- MC Epoxy Standard Cure
- MC Epoxy Fast Cure
- MC-UV Epoxy for higher UV resistance

**Chip Flake Systems** 

Full Flake & Ultra HTS Full Flake Systems