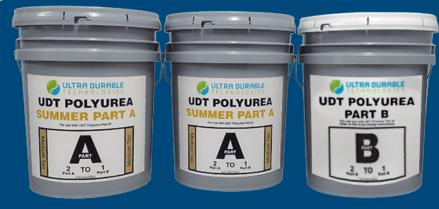

# **UDT SUMMER POLYUREA** IS IDEAL FOR APPLICATIONS IN WARM AND/OR HUMID ENVIRONMENTS.

WORKING TIME: 20 MINUTES (70°F / 50% RH)

CHIP SCRAPE TIME: 1.5 HOURS (70°F / 50% RH)

VISCOSITY: 750 CPS

PACKAGING: 3-GALLON AND 15-GALLON KITS

MIXING RATIO: 2:1SOLIDS LEVEL: 100%