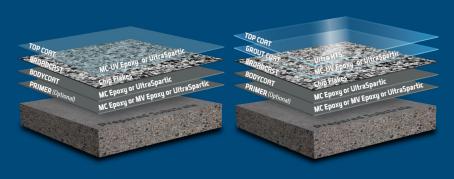

#### **AVAILABLE IN MULTIPLE FORMULATIONS:**

- MC Epoxy Standard Cure
- MC Epoxy Fast Cure
- MC-UV Epoxy for higher UV resistance

**Chip Flake Systems** 

Full Flake & Ultra HTS Full Flake Systems

#### **BACKBONE OF CHIP FLAKE SYSTEMS**

**Grind, Prime & Seal** 

Grind, Clear Prime & Seal Grind, Color Prime & Seal

#### **VISUALLY APPEALING & STRONG**

**Solid-Colored Epoxy** 

Solid Color Broadcast System

Decorative Quartz Broadcast System