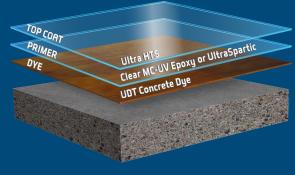

#### **TOPCOAT SOLUTIONS FOR:**

- Gray Concrete
   Colored Epoxy
- Dyed Concrete
   Chips, Quartz, Metallics

#### **AVAILABLE IN THE FOLLOWING SIZES:**

- 1.5 Gal Kit (Parts A, B & C: Coverage = 650-750 SF)
- Demo Kit (Parts A, B & C: Coverage = 50-75 SF)
- \* Part C additive creates a semi-gloss appearance with higher traction