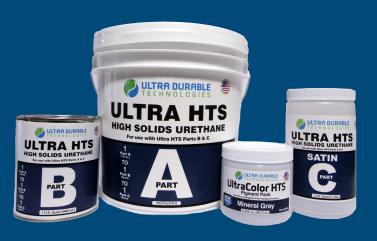

## Ultra HTS HIGH-SOLIDS URETHANE

#### **AVAILABLE IN THE FOLLOWING SIZES:**

- 1.5 Gal Kit (Parts A, B & C: Coverage = 650-750 SF)
- Demo Kit (Parts A, B & C: Coverage = 50-75 SF)
- \* Part C additive creates a semi-gloss appearance with higher traction