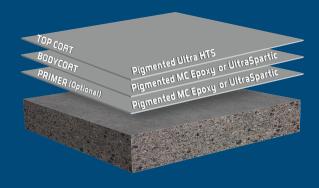

## Ultra HTS HIGH-SOLIDS URETHANE

# Maximum Protection For Your Investment

- Extreme Chemical Resistance
- User-friendly Application
- 100% Aliphatic/Non-Yellowing
- Low Odor/Low VOC (50 states)
- Satin/Semi-Gloss Finish

#### **TOPCOAT SOLUTIONS FOR:**

- Gray Concrete
   Colored Epoxy
- Dyed Concrete
   Chips, Quartz, Metallics

#### **AVAILABLE IN THE FOLLOWING SIZES:**

- 1.5 Gal Kit (Parts A, B & C: Coverage = 650-750 SF)
- Demo Kit (Parts A, B & C: Coverage = 50-75 SF)
- \* Part C additive creates a semi-gloss appearance with higher traction